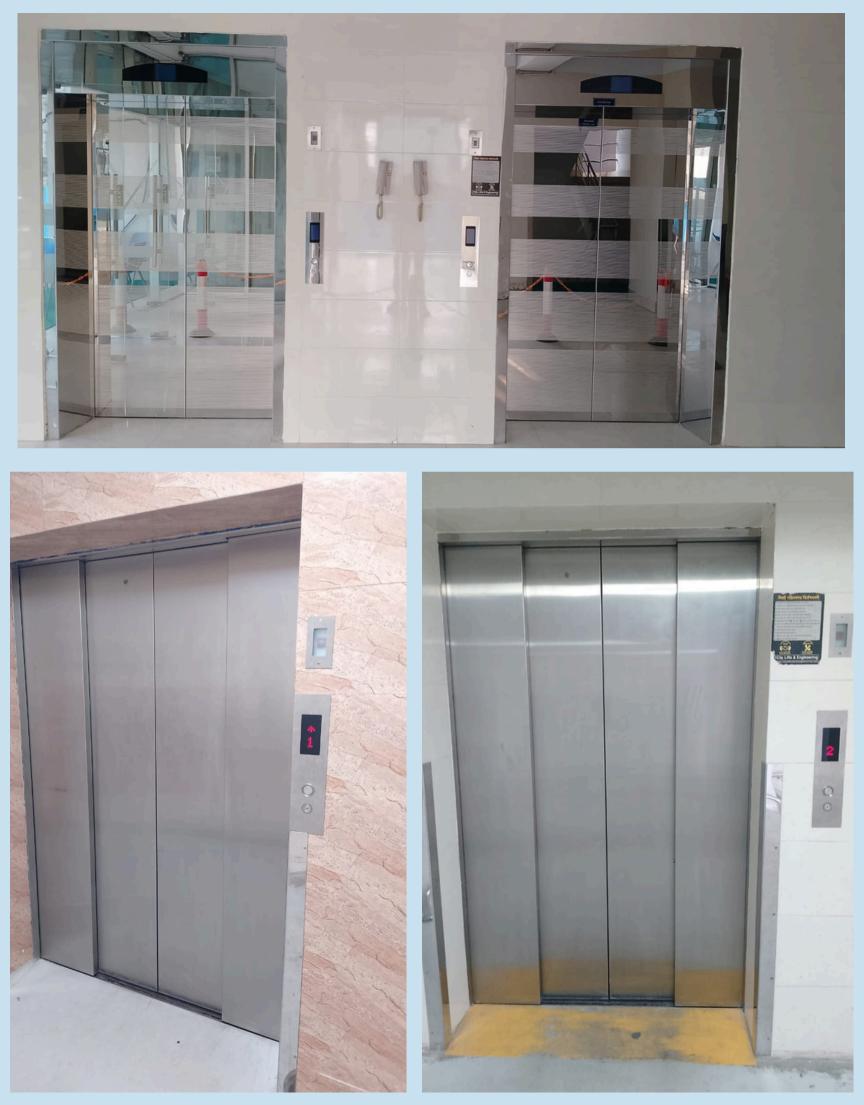

------|
| Valve                   | inhaler)        | & Actuator)       |                                                          |
| Alu. Alu. Bottom Foil   | Pvdc & Pvc      | Pet Resin         | Glass & Plastic Bottles<br>(HDPE, PET), Ampoules & Vials |



# Our Projects













### Dhamrai Project HVAC, Liquid Unit, General Building





Dhamrai Project HVAC, Probiotic, Herbal Building







## Dhamrai Project HVAC, Human Solid Unit, General Building







#### Fire Detection and Protection System













#### Electrification,Substation & Cable Tray work-Dhamrai









#### Racking system























#### Centrifugal Chiller (USA), 02-Nos & Cooling Tower, 03- Nos, Hormone Building





















#### Sandwich Panel, Probiotic, Herbal Building













#### Absorption Chiller, General Building



#### Boiler (EGB), Central Utility Building













## microcrystalline cellulose









#### Acetonitrile



# Acetonitrile