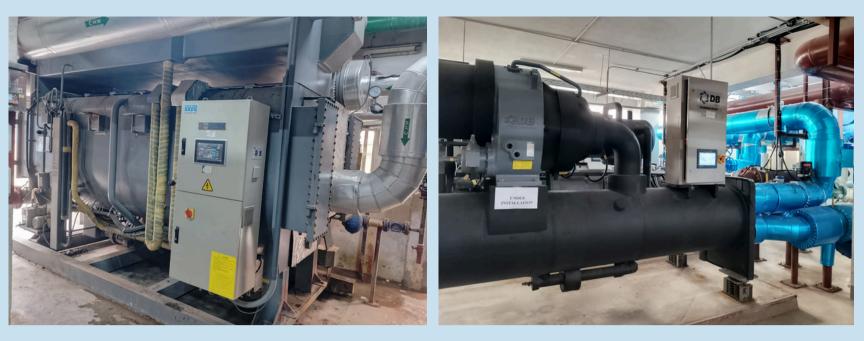

#### Centrifugal Chiller (USA), 02-Nos & Cooling Tower, 03- Nos, Hormone Building

#### Absorption Chiller, General Building