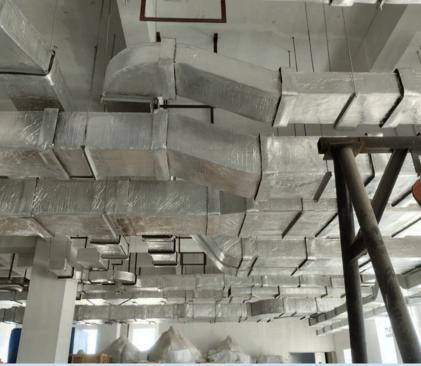

- (Methanol, Acetonitrile) HPLC Grade. Isopropyl Alcohol (IPA)

# PACKAGING MATERIALS

| MDI-Canister, Actuator, | DPI (Dry powder | Nasal Spray (Pump | Insocap (Pp)                                             |
|-------------------------|-----------------|-------------------|----------------------------------------------------------|
| Valve                   | inhaler)        | & Actuator)       |                                                          |
| Alu. Alu. Bottom Foil   | Pvdc & Pvc      | Pet Resin         | Glass & Plastic Bottles<br>(HDPE, PET), Ampoules & Vials |



# Our Projects













### Dhamrai Project HVAC, Liquid Unit, General Building





Dhamrai Project HVAC, Probiotic, Herbal Building







## Dhamrai Project HVAC, Human Solid Unit, General Building







#### Fire Detection and Protection System













#### Electrification,Substation & Cable Tray work-Dhamrai









#### Racking system























#### Centrifugal Chiller (USA), 02-Nos & Cooling Tower, 03- Nos, Hormone Building





















#### Sandwich Panel, Probiotic, Herbal Building













#### Absorption Chiller, General Building



#### Boiler (EGB), Central Utility Building













## microcrystalline cellulose









#### Acetonitrile



# Acetonitrile