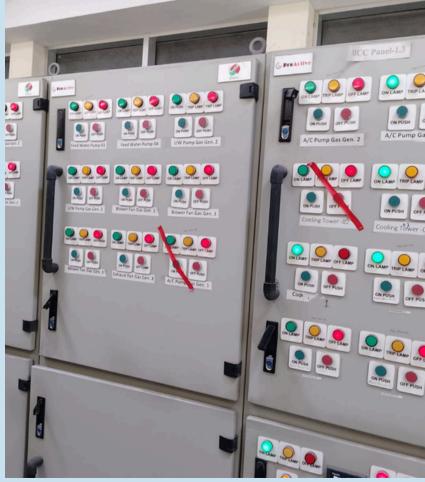

Dry powder | Nasal Spray (Pump | Insocap (Pp)                                             |
|-------------------------|-----------------|-------------------|----------------------------------------------------------|
| Valve                   | inhaler)        | & Actuator)       |                                                          |
| Alu. Alu. Bottom Foil   | Pvdc & Pvc      | Pet Resin         | Glass & Plastic Bottles<br>(HDPE, PET), Ampoules & Vials |



# Our Projects













### Dhamrai Project HVAC, Liquid Unit, General Building





Dhamrai Project HVAC, Probiotic, Herbal Building







## Dhamrai Project HVAC, Human Solid Unit, General Building







#### Fire Detection and Protection System













#### Electrification,Substation & Cable Tray work-Dhamrai









#### Racking system























#### Centrifugal Chiller (USA), 02-Nos & Cooling Tower, 03- Nos, Hormone Building





















#### Sandwich Panel, Probiotic, Herbal Building













#### Absorption Chiller, General Building



#### Boiler (EGB), Central Utility Building













## microcrystalline cellulose









#### Acetonitrile



# Acetonitrile