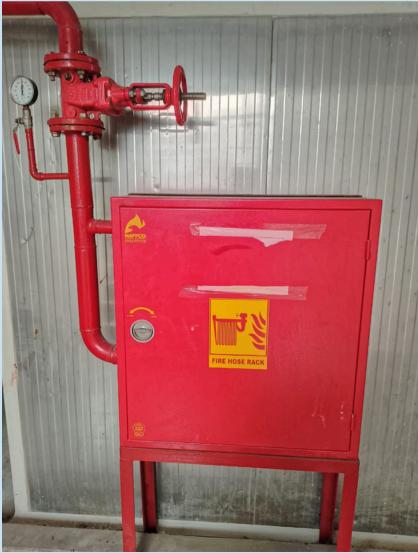

cohol (IPA)

# PACKAGING MATERIALS

| MDI-Canister, Actuator, | DPI (Dry powder | Nasal Spray (Pump | Insocap (Pp)                                             |
|-------------------------|-----------------|-------------------|----------------------------------------------------------|
| Valve                   | inhaler)        | & Actuator)       |                                                          |
| Alu. Alu. Bottom Foil   | Pvdc & Pvc      | Pet Resin         | Glass & Plastic Bottles<br>(HDPE, PET), Ampoules & Vials |



# Our Projects













### Dhamrai Project HVAC, Liquid Unit, General Building





Dhamrai Project HVAC, Probiotic, Herbal Building







## Dhamrai Project HVAC, Human Solid Unit, General Building







#### Fire Detection and Protection System













#### Electrification,Substation & Cable Tray work-Dhamrai









#### Racking system























#### Centrifugal Chiller (USA), 02-Nos & Cooling Tower, 03- Nos, Hormone Building





















#### Sandwich Panel, Probiotic, Herbal Building













#### Absorption Chiller, General Building



#### Boiler (EGB), Central Utility Building













## microcrystalline cellulose









#### Acetonitrile



# Acetonitrile