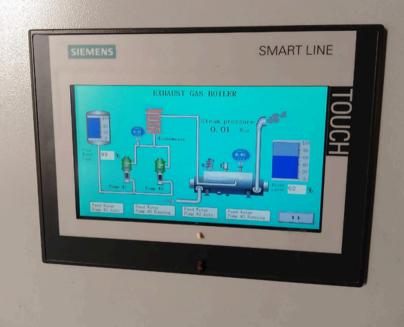

|
| Alu. Alu. Bottom Foil   | Pvdc & Pvc      | Pet Resin         | Glass & Plastic Bottles<br>(HDPE, PET), Ampoules & Vials |



# Our Projects













### Dhamrai Project HVAC, Liquid Unit, General Building





Dhamrai Project HVAC, Probiotic, Herbal Building







## Dhamrai Project HVAC, Human Solid Unit, General Building







#### Fire Detection and Protection System













#### Electrification,Substation & Cable Tray work-Dhamrai









#### Racking system























#### Centrifugal Chiller (USA), 02-Nos & Cooling Tower, 03- Nos, Hormone Building





















#### Sandwich Panel, Probiotic, Herbal Building













#### Absorption Chiller, General Building



#### Boiler (EGB), Central Utility Building













## microcrystalline cellulose









#### Acetonitrile



# Acetonitrile