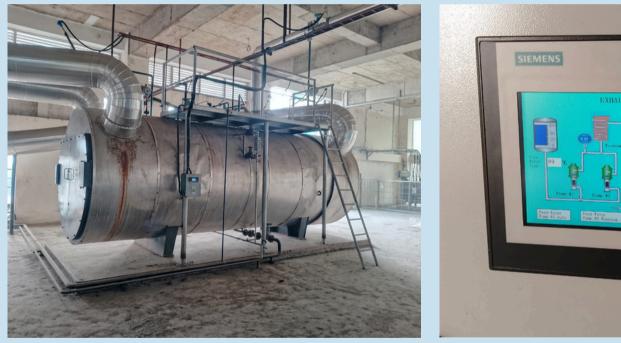

|
| Alu. Alu. Bottom Foil   | Pvdc & Pvc      | Pet Resin         | Glass & Plastic Bottles<br>(HDPE, PET), Ampoules & Vials |



# Our Projects













### Dhamrai Project HVAC, Liquid Unit, General Building





Dhamrai Project HVAC, Probiotic, Herbal Building







## Dhamrai Project HVAC, Human Solid Unit, General Building







#### Fire Detection and Protection System













#### Electrification,Substation & Cable Tray work-Dhamrai









#### Racking system























#### Centrifugal Chiller (USA), 02-Nos & Cooling Tower, 03- Nos, Hormone Building





















#### Sandwich Panel, Probiotic, Herbal Building













#### Absorption Chiller, General Building



#### Boiler (EGB), Central Utility Building













## microcrystalline cellulose









#### Acetonitrile



# Acetonitrile