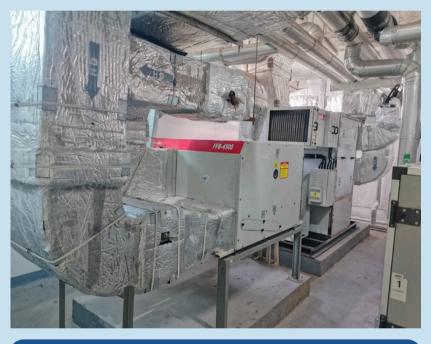

Azithromycin Dihydrate (Bitterless)
- Chondroitin Sulfate sodium
- Sulphadiazine,Sulfadimidine Paracetamol, Metformin HCL
- (Methanol, Acetonitrile) HPLC Grade. Isopropyl Alcohol (IPA)

# PACKAGING MATERIALS

| MDI-Canister, Actuator, | DPI (Dry powder | Nasal Spray (Pump | Insocap (Pp)                                             |
|-------------------------|-----------------|-------------------|----------------------------------------------------------|
| Valve                   | inhaler)        | & Actuator)       |                                                          |
| Alu. Alu. Bottom Foil   | Pvdc & Pvc      | Pet Resin         | Glass & Plastic Bottles<br>(HDPE, PET), Ampoules & Vials |



# Our Projects













### Dhamrai Project HVAC, Liquid Unit, General Building





Dhamrai Project HVAC, Probiotic, Herbal Building







## Dhamrai Project HVAC, Human Solid Unit, General Building







#### Fire Detection and Protection System













#### Electrification,Substation & Cable Tray work-Dhamrai









#### Racking system























#### Centrifugal Chiller (USA), 02-Nos & Cooling Tower, 03- Nos, Hormone Building





















#### Sandwich Panel, Probiotic, Herbal Building













#### Absorption Chiller, General Building



#### Boiler (EGB), Central Utility Building













## microcrystalline cellulose









#### Acetonitrile



# Acetonitrile